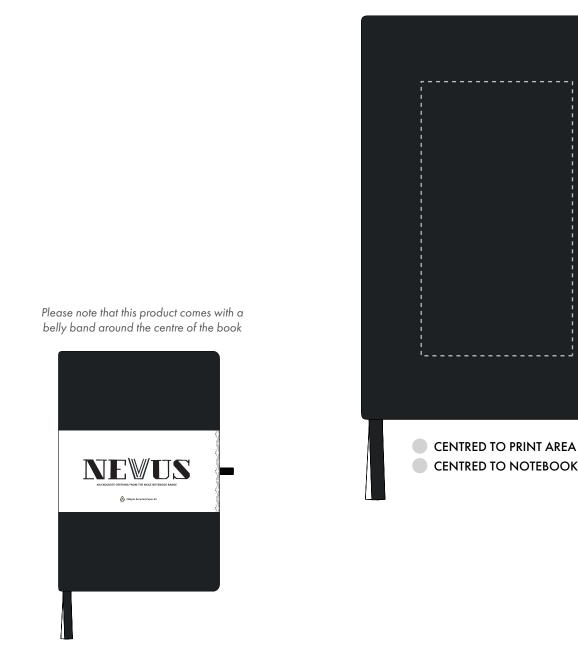

## ARTWORK SCALE 50%

The dashed line is to demonstrate print area and will not appear on your printed item